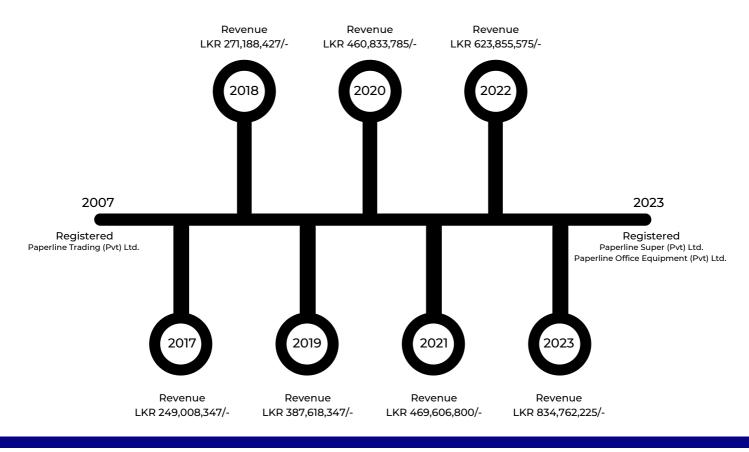

### **OUR GROWTH**

Founded in 1992, our company was first known as Paperline Suppliers. However, after marking our place in the sector, we took a step further to become **Paperline Trading (Pvt)** Ltd in October 2007. After almost 30 years of business as dealers and suppliers of high-quality stationery, computers and services, we pride ourselves on the sincere growth we have witnessed so far. To ensure a remarkable journey ahead, we established our official subsidiaries Paperline Super (Pvt) Ltd., and Paperline Office Equipment (Pvt) Ltd. on January 2023.