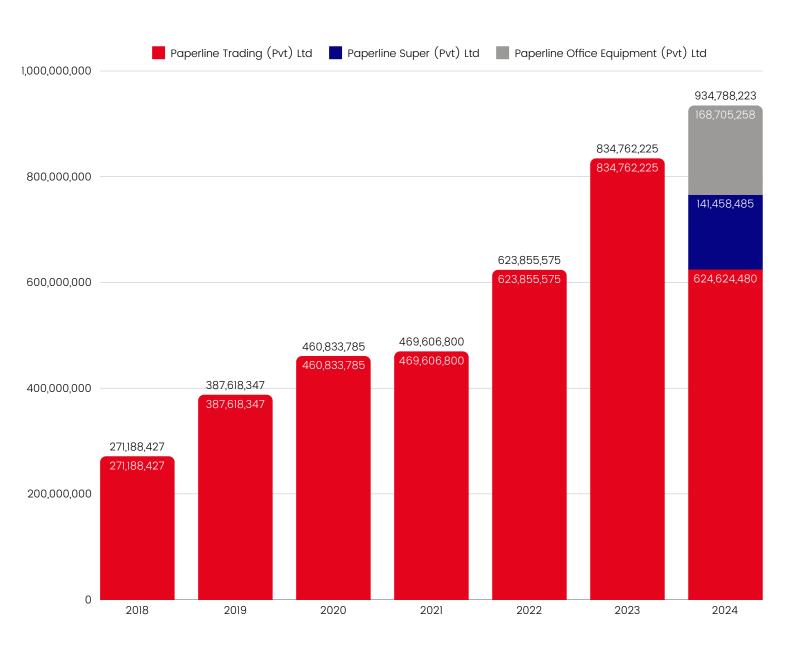

## **OUR GROWTH**

Founded in 1992, our company was first known as Paperline Suppliers. However, after marking our place in the sector, we took a step further to become Paperline Trading (Pvt) Ltd in October 2007. After almost 30 years of business as dealers and suppliers of high-quality stationery, computers and services, we pride ourselves on the sincere growth we have witnessed so far. To ensure a remarkable journey ahead, we established our official subsidiaries Paperline Super (Pvt) Ltd., and Paperline Office Equipment (Pvt) Ltd. on January 2023.